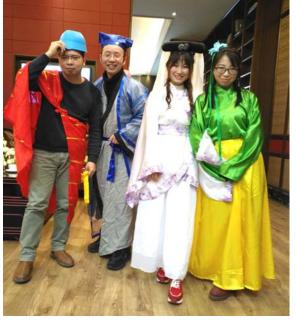

The newly-established Changsha branch organized a cozy family dinner, which later turned into a party as it was also the birthday of one of the employees. At Chengdu's party, colleagues performed a costume drama called "Legend of the White Snake," which was written, directed and acted by themselves. The hilarious script and wonderful performances had the audience in stitches and ensured a fantastic atmosphere. Unlike previous years, no shows were performed this time in Shenzhen headquarters, but our colleagues had a lovely night at the trendy Home Party club in Shenzhen. They teamed up in small groups and had fun doing various recreational activities.