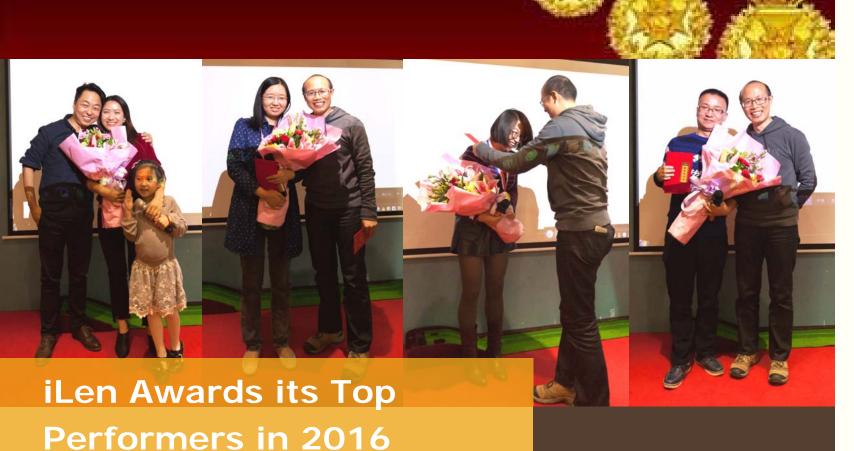

# NEWSLETTER

Dedication, diligence, enterprise and enthusiasm are qualities the Chinese value greatly. To recognize the example set for all employees to follow, iLen awarded its top performers of 2016. Cary from the Project Management department, Sally from the Engineering department, and Grace and Sara from the Language department were honored as "Outstanding Employees of the Year". In addition, Stacey, Dream and Elodie from the Language department received the "Greatest Progress" award of 2016.

iLen saw significant growth in 2016 with a new branch established in Changsha, central China. Despite fierce market competition, iLen made steady progress and successfully achieved its annual business goal. This was down to the hard work and example set by our 2016 award winners as well as the entire iLen team. The company sincerely appreciates the effort made by each member of the iLen family in 2016. We will continue to join hands to focus on our customers and reach for greater heights in 2017!