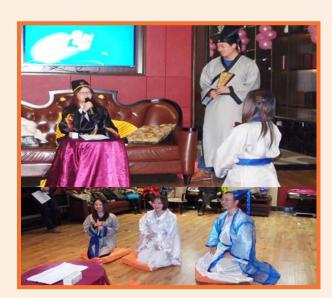

# **Celebrating the New Year**

To celebrate Chinese New Year, iLen Shenzhen headquarters and iLen Chengdu branch held their Year-End Parties. At Shenzhen's Year-End Party, employees from the Language Department lit up the stage with a "Chicken Dance" and gave an encore performance at the request of the audience. In a parody of the "Generation Show," employees and their families imitated some well-known celebrities and classic roles of each generation. The audience were in fits of laughter and the atmosphere was fantastic.

At Chengdu's Year-End Party, our colleagues performed a costume drama called "Judge Bao settling a lawsuit," which was written, directed and acted by themselves. The characters in this drama were very vivid, including the subversive Judge Bao and the stunning Sister Feng. The enthusiastic employees broadcast the party live via WeChat to share with their colleagues in Shenzhen, narrowing the distance between us.

The Year-End Party is an annual event for the iLen family. We gather together to share delicious food, watch shows and draw prizes. Events like these help us to grow together and celebrate the past year's successes and the promise of the years to come.