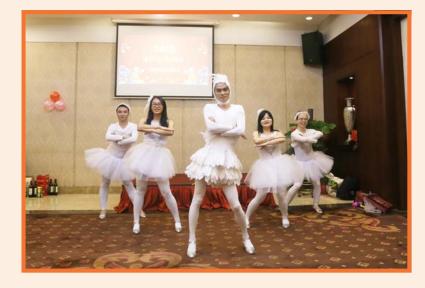

# **Celebrating the New Year**

To celebrate Chinese New Year, iLen Shenzhen headquarters and iLen Chengdu branch held their Year-End Parties. At Shenzhen's Year-End Party, employees from the Language Department lit up the stage with a "Chicken Dance" and gave an encore performance at the request of the audience. In a parody of the "Generation Show," employees and their families imitated some well-known celebrities and classic roles of each generation. The audience were in fits of laughter and the atmosphere was fantastic.

At Chengdu's Year-End Party, our colleagues performed a costume drama called "Judge Bao settling a lawsuit," which was written, directed and acted by themselves. The characters in this drama were very vivid, including the subversive Judge Bao and the stunning Sister Feng. The enthusiastic employees broadcast the party live via WeChat to share with their colleagues in Shenzhen, narrowing the distance between us.

The Year-End Party is an annual event for the iLen family. We gather together to share delicious food, watch shows and draw prizes. Events like these help us to grow together and celebrate the past year's successes and the promise of the years to come.